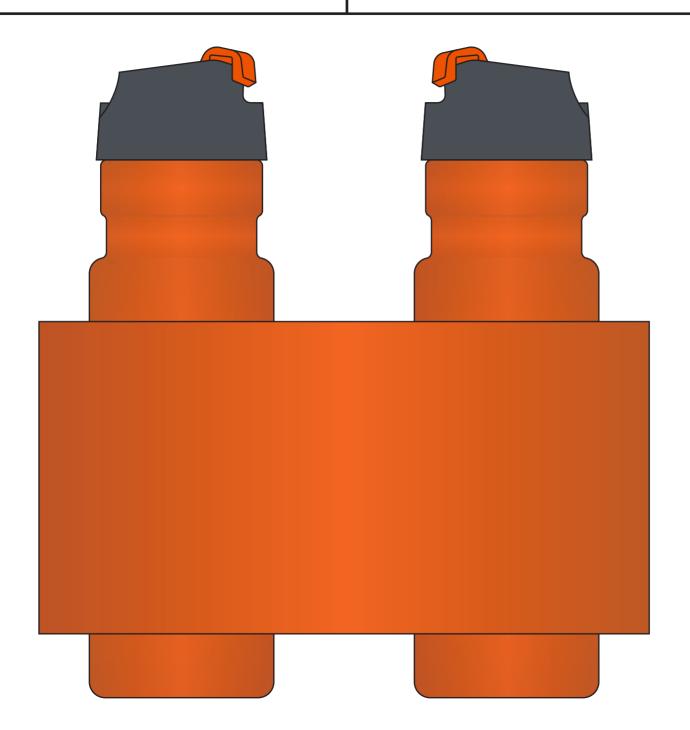

## ARTWORK PROOF

| Date     | 00/00/2018             |  |  |
|----------|------------------------|--|--|
| CRM:     | 00000                  |  |  |
| Product: | Aluminium Water Bottle |  |  |
| Code:    | 701473                 |  |  |
| Colour:  | orange / grey          |  |  |

Print Area: 215mm x 110mm please see page 2 for artwork to size